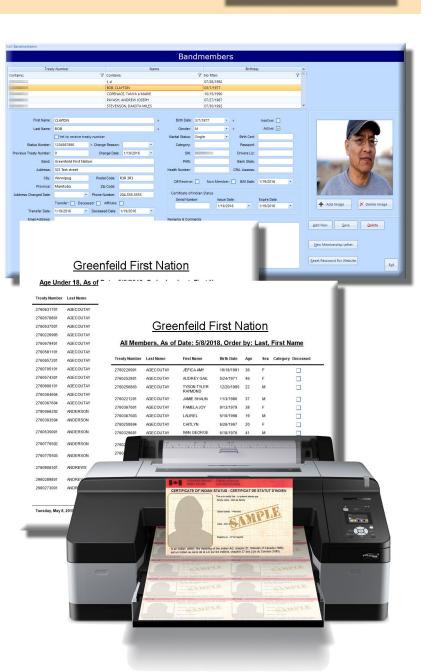

## **CRW Band Membership System**

The CRW Band Membership System allows First Nations to register and track its members on or off reserve as well as record and produce reports on its current Status members.

The Band Membership database is the basis of information for Income Assistance. This database will feed that module when integration is seen as a benefit for the First Nation. The system enables the registrastion clerk to key in and update clients information.

The system contains over 15 reports that are often requested by various councilors or departments. Reports include Members by Age groups, Voters Lists, Off Reserve, Non Status, and more.

The system includes fields for band members email address and cell phone numbers. This information allows for mass emails as well as mass texts to band members. The system can create and print band treaty cards