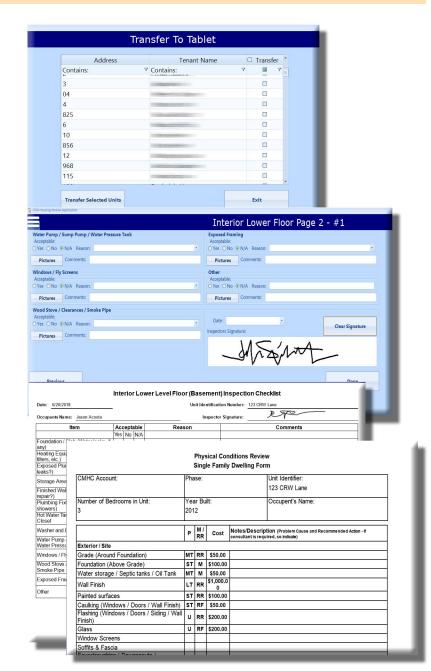

## **LOAD**

Units in need of inspection can be loaded onto the tablet, which can be taken on site to perform the inspection

## **RECORD**

Forms detailing full interior, and exterior fields can be filled in and completed by the inspectors. The tablet allows for pictures to be taken of problems, as well as save comments. Signatures are used to show completed inspections

## **REPORT**

Completed inspection data can be exported back to the main housing computer, where reports can be made based on the data provided